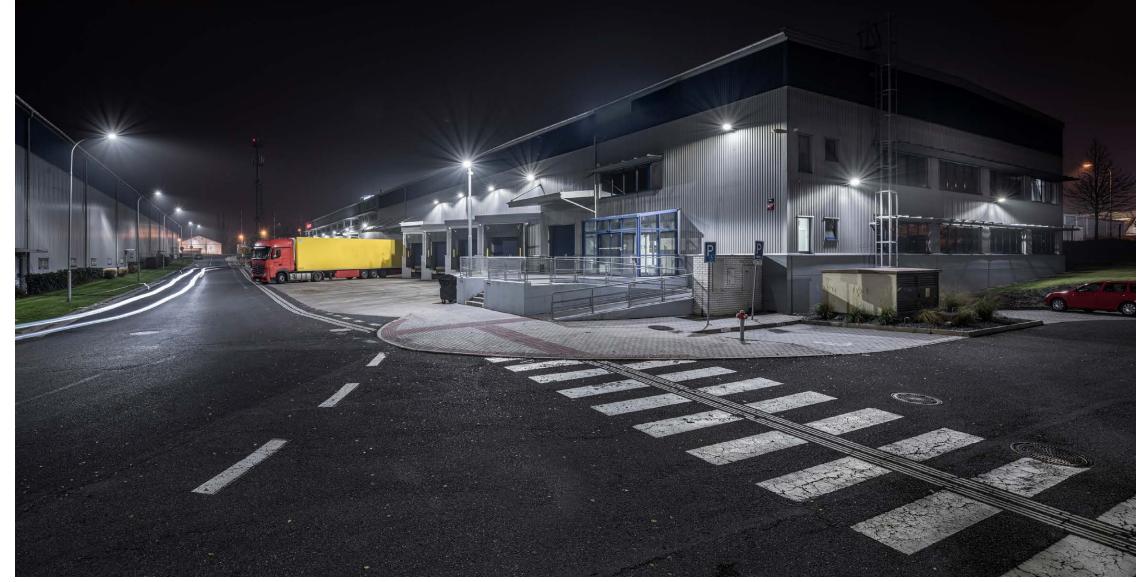

## KARLOVARSKÁ BP, PRAHA, CZE

industrial parks, we realized the replacement of the obsolete discharge outdoor lighting with new modern LED luminaires. The installation was carried out in two phases, in the first phase: the replacement of the luminaires on the existing columns, in the second phase: the replacement of the luminaires on the facades and loading ramps. Part of the delivery was also special lighting for pedestrian crossing.

For the company ACCOLADE, the developer of All luminaires are controlled by twilight sensor. Everything was delivered on time, in perfect quality and fully in accordance with the customer's specifications. The customer's total operating costs were reduced by 53% while meeting all standard requirements.