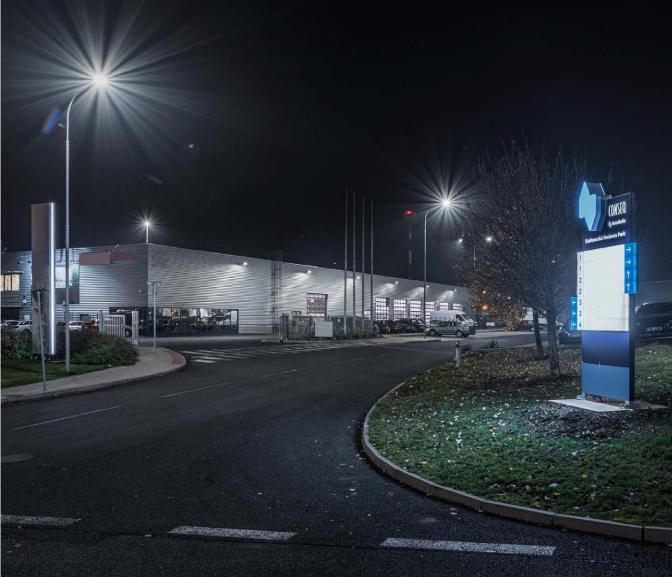

## KARLOVARSKÁ BP, PRAHA, CZE

industrial parks, we realized the replacement of the obsolete discharge outdoor lighting with new modern LED luminaires. The installation was carried out in two phases, in the first phase: the replacement of the luminaires on the existing columns, in the second phase: the replacement of the luminaires on the facades and loading ramps. Part of the delivery was also special lighting for pedestrian crossing.

For the company ACCOLADE, the developer of All luminaires are controlled by twilight sensor. Everything was delivered on time, in perfect quality and fully in accordance with the customer's specifications. The customer's total operating costs were reduced by 53% while meeting all standard requirements.