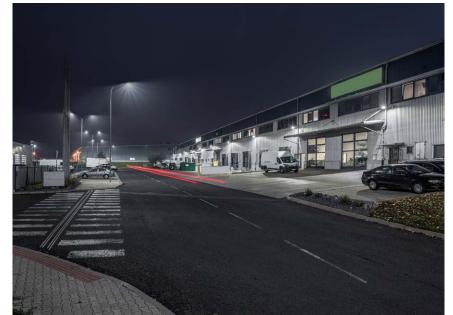

## KARLOVARSKÁ BP, PRAHA, CZE

industrial parks, we realized the replacement of the obsolete discharge outdoor lighting with new modern LED luminaires. The installation was carried out in two phases, in the first phase: the replacement of the luminaires on the existing columns, in the second phase: the replacement of the luminaires on the facades and loading ramps. Part of the delivery was also special lighting for pedestrian crossing.

For the company ACCOLADE, the developer of All luminaires are controlled by twilight sensor. Everything was delivered on time, in perfect quality and fully in accordance with the customer's specifications. The customer's total operating costs were reduced by 53% while meeting all standard requirements.