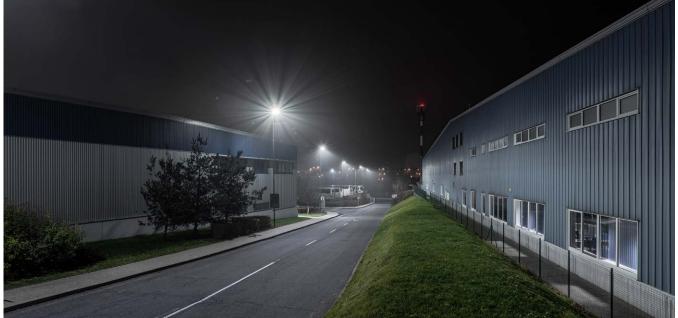

## KARLOVARSKÁ BP, PRAHA, CZE

industrial parks, we realized the replacement of the obsolete discharge outdoor lighting with new modern LED luminaires. The installation was carried out in two phases, in the first phase: the replacement of the luminaires on the existing columns, in the second phase: the replacement of the luminaires on the facades and loading ramps. Part of the delivery was also special lighting for pedestrian crossing.

For the company ACCOLADE, the developer of All luminaires are controlled by twilight sensor. Everything was delivered on time, in perfect quality and fully in accordance with the customer's specifications. The customer's total operating costs were reduced by 53% while meeting all standard requirements.