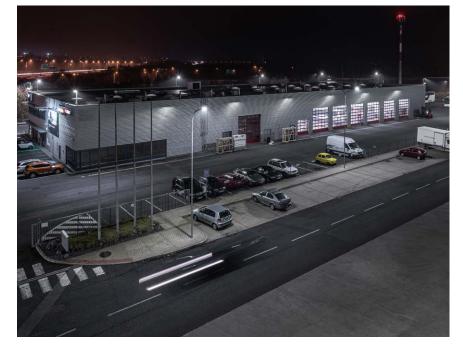

## KARLOVARSKÁ BP, PRAHA, CZE

industrial parks, we realized the replacement of the obsolete discharge outdoor lighting with new modern LED luminaires. The installation was carried out in two phases, in the first phase: the replacement of the luminaires on the existing columns, in the second phase: the replacement of the luminaires on the facades and loading ramps. Part of the delivery was also special lighting for pedestrian crossing.

For the company ACCOLADE, the developer of All luminaires are controlled by twilight sensor. Everything was delivered on time, in perfect quality and fully in accordance with the customer's specifications. The customer's total operating costs were reduced by 53% while meeting all standard requirements.