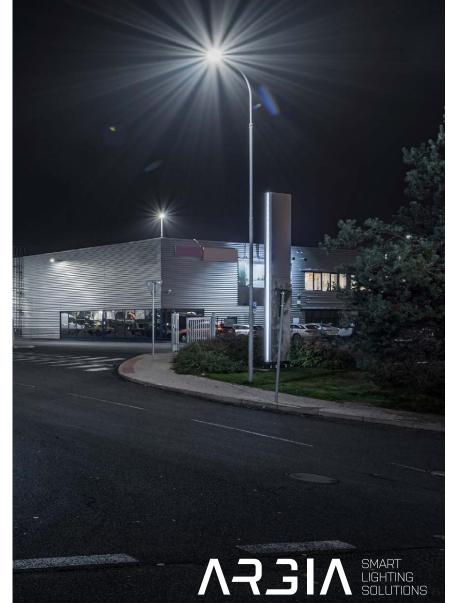

## KARLOVARSKÁ BP, PRAHA, CZE

industrial parks, we realized the replacement of the obsolete discharge outdoor lighting with new modern LED luminaires. The installation was carried out in two phases, in the first phase: the replacement of the luminaires on the existing columns, in the second phase: the replacement of the luminaires on the facades and loading ramps. Part of the delivery was also special lighting for pedestrian crossing.

For the company ACCOLADE, the developer of All luminaires are controlled by twilight sensor. Everything was delivered on time, in perfect quality and fully in accordance with the customer's specifications. The customer's total operating costs were reduced by 53% while meeting all standard requirements.