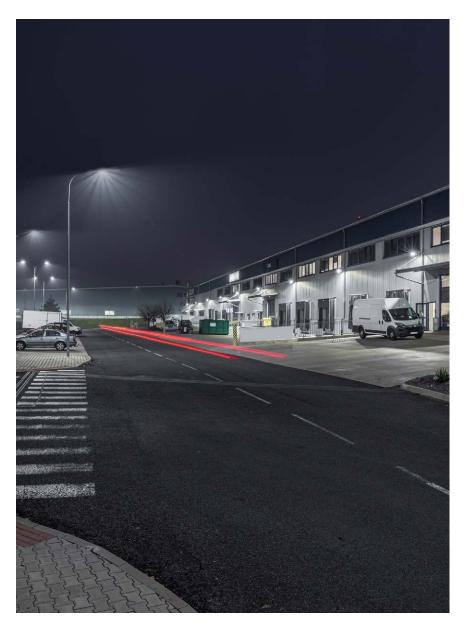

## KARLOVARSKÁ BP, PRAHA, CZE

industrial parks, we realized the replacement of the obsolete discharge outdoor lighting with new modern LED luminaires. The installation was carried out in two phases, in the first phase: the replacement of the luminaires on the existing columns, in the second phase: the replacement of the luminaires on the facades and loading ramps. Part of the delivery was also special lighting for pedestrian crossing.

For the company ACCOLADE, the developer of All luminaires are controlled by twilight sensor. Everything was delivered on time, in perfect quality and fully in accordance with the customer's specifications. The customer's total operating costs were reduced by 53% while meeting all standard requirements.